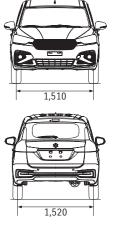

## ■ Major Specifications

| Number of doors                        |                                      |         |                                   | )       |  |
|----------------------------------------|--------------------------------------|---------|-----------------------------------|---------|--|
| Engine                                 | ·                                    |         | Pet                               |         |  |
|                                        |                                      |         | 1.                                |         |  |
| Drive system                           |                                      |         | 2V                                | VD      |  |
| DIMENSIONS                             |                                      |         |                                   |         |  |
| Overall length                         |                                      | mm      |                                   | 195     |  |
| Overall width                          |                                      | mm      |                                   | '35     |  |
| Overall height                         |                                      | mm      | 1,6                               | 90      |  |
| Wheelbase                              |                                      | mm      |                                   | 40      |  |
| Tread                                  | Front                                | mm      | 1,5                               | 10      |  |
|                                        | Rear                                 | mm      | 1,5                               | 20      |  |
| Minimum turning radius*                |                                      | m       | 5.2                               |         |  |
| Minimum ground clearance               |                                      | mm      | 180                               |         |  |
| CAPACITIES                             |                                      |         |                                   |         |  |
| Seating capacity                       |                                      | persons |                                   | 7       |  |
| Fuel tank capacity                     |                                      | litres  | 4                                 | 5       |  |
| Luggage capacity*                      | Max. volume                          | litres  | 80                                | )3      |  |
|                                        | 3rd row seatback folded (VDA method) |         |                                   |         |  |
|                                        | - when the luggage board is lowered  | litres  | 55                                | 50      |  |
|                                        | down to the bottom.                  |         |                                   |         |  |
|                                        | 3rd row seatback raised (VDA method) | litres  |                                   | - ^     |  |
|                                        | - when the luggage board is used     | iities  | 1:                                | 53      |  |
| ENGINE                                 |                                      |         |                                   |         |  |
| Туре                                   |                                      |         | K15B                              |         |  |
| Number of cylinders                    |                                      |         | 4                                 |         |  |
| Number of valves                       |                                      |         | 1                                 | 16      |  |
| Piston displacement                    |                                      | cm3     | 1,462                             |         |  |
| Bore x stroke                          |                                      | mm      | 74.0 x 85.0                       |         |  |
| Compression ratio                      |                                      |         | 10.5                              |         |  |
| Maximum output                         |                                      | kW/rpm  | 77/6,000                          |         |  |
| Maximum torque                         |                                      | N·m/rpm | 138/4,400                         |         |  |
| Fuel distribution                      |                                      |         | Multipoint injection              |         |  |
| TRANSMISSION                           |                                      |         |                                   |         |  |
| Туре                                   |                                      |         | 5MT                               | 4AT     |  |
| Gear ratio                             | 1st                                  |         | 3.909                             | 2.875   |  |
|                                        | 2nd                                  |         | 2.043                             | 1.568   |  |
|                                        | 3rd                                  |         | 1.407                             | 1.000   |  |
|                                        | 4th                                  |         | 1.065                             | 0.697   |  |
|                                        | 5th                                  |         | 0.769                             | -       |  |
|                                        | Reverse                              |         | 3.250                             | 2.300   |  |
| Final gear ratio                       |                                      |         | 4.353                             | 4.375   |  |
| CHASSIS                                |                                      |         |                                   |         |  |
| Steering                               |                                      |         | Rack & Pinion                     |         |  |
| Brakes                                 | Front                                |         | Ventilated disc                   |         |  |
|                                        | Rear                                 |         | Drum, leading and trailing        |         |  |
| Suspension                             | Front                                |         | MacPherson strut with coil spring |         |  |
|                                        | Rear                                 |         | Torsion beam with coil spring     |         |  |
| Tyres                                  |                                      |         | 185/65R15                         |         |  |
| WEIGHTS                                |                                      |         |                                   |         |  |
| Kerb weight (min./with full option) kg |                                      |         |                                   | - 1,135 |  |
| Gross vehicle weight                   |                                      | kg      | 1,695                             | - 1,710 |  |
| PERFORMANCE                            |                                      |         |                                   |         |  |
| Maximum speed*                         |                                      | km/h    | 180                               | 175     |  |
| Specifications may vary for in         | idividual markets.                   |         |                                   |         |  |
|                                        |                                      |         |                                   |         |  |