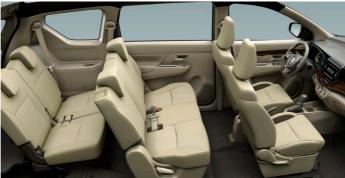

| Drive system Transmission Grade  ITELLOR Cabin lights Centre cabin light (3-position) Centre cabin light (3-position) Centre cabin light (3-position)  Sun visors Driver's and passenger's sides With vanity mirror (passenger's side) Passenger's side 2nd-row x 2 Cup holders Front x 2 Ventilated cup holders Front x 2 Ventilated cup holders Front x 2 Znd-row x 2                    | 5MT<br>GA<br>S<br>S<br>S<br>S | 1.5L<br>2WD<br>5MT/4AT<br>GL<br>S<br>S | 4AT<br>GLX<br>S |
|--------------------------------------------------------------------------------------------------------------------------------------------------------------------------------------------------------------------------------------------------------------------------------------------------------------------------------------------------------------------------------------------|-------------------------------|----------------------------------------|-----------------|
| Transmission           Grade         TIFERIOR           Cabin lights         Front cabin light (3-position)           Sun visors         Driver's and passenger's sides           With vanity mirror (passenger's side)           Assist grips         Passenger's side           2nd-row x 2         2           Cup holders         Front x 2           Bottle holders         Front x 2 | S S S - S                     | 5MT/4AT<br>GL<br>S<br>S                | GLX<br>S        |
| Grade                                                                                                                                                                                                                                                                                                                                                                                      | S S S - S                     | GL<br>S<br>S                           | GLX<br>S        |
| TIERIOR Cabin lights Front cabin light (3-position) Centre cabin light (3-position) Centre cabin light (3-position)  Sun visors Driver's and passenger's sides With vanity mirror (passenger's side)  Assist grips Passenger's side 2nd-row x 2  Cup holders Front x 2  Ventilated cup holders  Bottle holders Front x 2                                                                   | S<br>S<br>S<br>-              | S<br>S<br>S                            | S               |
| Cabin lights         Front cabin light (3-position)           Centre cabin light (3-position)           Sun visors         Driver's and passenger's sides           With vanity mirror (passenger's side)           Assist grips         Passenger's side           2nd-row x 2         2           Cup holders         Front x 2           Bottle holders         Front x 2               | S<br>S<br>-<br>S              | S<br>S                                 |                 |
| Centre cabin light (3-position)                                                                                                                                                                                                                                                                                                                                                            | S<br>S<br>-<br>S              | S<br>S                                 |                 |
| Sun visors         Driver's and passenger's sides                                                                                                                                                                                                                                                                                                                                          | S<br>-<br>S                   | S                                      |                 |
| With vanity mirror (passenger's side)   Assist grips                                                                                                                                                                                                                                                                                                                                       | -<br>S                        |                                        | S               |
| Assist grips         Passenger's side           2nd-row x 2         2nd-row x 2           Cup holders         Front x 2           Ventilated cup holders         Front x 2           Bottle holders         Front x 2                                                                                                                                                                      |                               | S                                      | S S             |
| 2nd-row x 2                                                                                                                                                                                                                                                                                                                                                                                |                               | S                                      | S               |
| Cup holders         Front x 2           Wentilated cup holders           Bottle holders         Front x 2                                                                                                                                                                                                                                                                                  |                               | S                                      | S S             |
| Ventilated cup holders  Bottle holders Front x 2                                                                                                                                                                                                                                                                                                                                           | S                             | S                                      | S               |
| Bottle holders Front x 2                                                                                                                                                                                                                                                                                                                                                                   | -                             | <u>-</u>                               | S               |
|                                                                                                                                                                                                                                                                                                                                                                                            | S                             | S                                      | S               |
|                                                                                                                                                                                                                                                                                                                                                                                            | S                             | S S                                    | S               |
| 3rd-row x 2                                                                                                                                                                                                                                                                                                                                                                                | S                             | S                                      | S S             |
| Shift knob Brown without ornament                                                                                                                                                                                                                                                                                                                                                          | S                             | S                                      | -               |
| Brown with satin chrome                                                                                                                                                                                                                                                                                                                                                                    | -                             | S(AT)                                  | S               |
| Parking brake release button Beige                                                                                                                                                                                                                                                                                                                                                         | S                             | S                                      | -               |
| Chrome                                                                                                                                                                                                                                                                                                                                                                                     | -                             |                                        | S               |
| USB port and AUX input Centre console                                                                                                                                                                                                                                                                                                                                                      | -                             | -                                      | 01              |
| 12V accessory socket Instrument panel x 1                                                                                                                                                                                                                                                                                                                                                  | S                             | S                                      | S               |
| 2nd-row x 1                                                                                                                                                                                                                                                                                                                                                                                |                               | Š                                      | S S             |
| Foot rest Driver's side                                                                                                                                                                                                                                                                                                                                                                    | _                             | S(AT)                                  | S               |
| Remote fuel lid opener                                                                                                                                                                                                                                                                                                                                                                     | S                             | S                                      | S               |
| Inside door handles Beige                                                                                                                                                                                                                                                                                                                                                                  | S                             | S                                      | -               |
| Chrome                                                                                                                                                                                                                                                                                                                                                                                     |                               | <u>-</u>                               | S               |
| FATS                                                                                                                                                                                                                                                                                                                                                                                       |                               |                                        |                 |
| Front seats Seat height adjuster (driver's side)                                                                                                                                                                                                                                                                                                                                           | _                             | _                                      | S               |
| Slide and recline function (Both sides)                                                                                                                                                                                                                                                                                                                                                    | S                             | S                                      | S S             |
| Head restraint x 2 (separate type)                                                                                                                                                                                                                                                                                                                                                         | S                             | S                                      | S               |
| Seatback pocket (driver's side)                                                                                                                                                                                                                                                                                                                                                            | -                             | -                                      | S               |
| Seatback pocket (gassenger's side)                                                                                                                                                                                                                                                                                                                                                         |                               | S S                                    | S               |
| 2nd-row seats Head restraint x 2 (separate type)                                                                                                                                                                                                                                                                                                                                           | S                             | S                                      | S               |
| Slide and recline function                                                                                                                                                                                                                                                                                                                                                                 | S S                           | S                                      | S               |
| 60:40-split single-folding                                                                                                                                                                                                                                                                                                                                                                 | S                             | S                                      | S               |
| 3rd-row seats Head restraint x 2 (separate type)                                                                                                                                                                                                                                                                                                                                           | S                             | S                                      | S               |
| 50:50-split tilt down-folding                                                                                                                                                                                                                                                                                                                                                              | S                             | S S                                    | S               |
| Seat upholstery material Fabric for GA                                                                                                                                                                                                                                                                                                                                                     | S                             | <u> </u>                               |                 |
| Fabric for GL and GLX                                                                                                                                                                                                                                                                                                                                                                      | <del>-</del>                  | S                                      | S               |
| UGGAGE AREA                                                                                                                                                                                                                                                                                                                                                                                |                               | - i                                    |                 |
| Luggage board 50:50-split                                                                                                                                                                                                                                                                                                                                                                  | -                             | S                                      | S               |
| AFETY, SECURITY, AND ENVIRONMENTAL COMPATIBILITY                                                                                                                                                                                                                                                                                                                                           |                               |                                        |                 |
| SRS front dual airbags                                                                                                                                                                                                                                                                                                                                                                     | S                             | S                                      | S               |
| Seatbelts Front: 3-point ELR seatbelts with pretensioners and force limiters                                                                                                                                                                                                                                                                                                               | S                             | S                                      | S               |
| 2nd row: 3-point ELR seatbelts x 2 with centre 2-point lapbelt                                                                                                                                                                                                                                                                                                                             | S                             | S                                      | S<br>S          |
| 3rd row: 3-point ELR seatbelts x 2                                                                                                                                                                                                                                                                                                                                                         | S                             | S                                      | S               |
| ISOFIX child seat anchorages x2                                                                                                                                                                                                                                                                                                                                                            | S                             | S                                      | S               |
| Child seat tether anchorages x2                                                                                                                                                                                                                                                                                                                                                            | S                             | S                                      | S               |
|                                                                                                                                                                                                                                                                                                                                                                                            | S                             | S                                      | S               |
|                                                                                                                                                                                                                                                                                                                                                                                            | S                             | S                                      | S               |
| Child proof rear door locks Side impact door beams                                                                                                                                                                                                                                                                                                                                         |                               | S                                      | S               |
| Childproof rear door locks<br>Side impact door beams                                                                                                                                                                                                                                                                                                                                       | S                             |                                        |                 |
| Childproof rear door locks<br>Side impact door beams<br>ABS with EBD function                                                                                                                                                                                                                                                                                                              | S -                           |                                        | S               |
| Childproof rear door locks Side impact door beams ABS with EBD function AT shift lock / key interlock                                                                                                                                                                                                                                                                                      |                               | S(AT)                                  | S               |
| Childproof rear door locks Side impact door beams ABS with EBD function AT shift lock / key interlock High-mount stop lamp LED                                                                                                                                                                                                                                                             | -                             | S(AT)                                  | S<br>S<br>S     |
| Childproof rear door locks Side impact door beams ABS with EBD function AT shift lock / key interlock                                                                                                                                                                                                                                                                                      | -                             | S(AT)                                  | S               |

## ■ Major Specifications

| Number of doors                        |                                      |         |                                   | )       |  |
|----------------------------------------|--------------------------------------|---------|-----------------------------------|---------|--|
| Engine                                 | ·                                    |         | Pet                               |         |  |
|                                        |                                      |         | 1.                                |         |  |
| Drive system                           |                                      |         | 2V                                | VD      |  |
| DIMENSIONS                             |                                      |         |                                   |         |  |
| Overall length                         |                                      | mm      |                                   | 195     |  |
| Overall width                          |                                      | mm      |                                   | '35     |  |
| Overall height                         |                                      | mm      | 1,6                               | 90      |  |
| Wheelbase                              |                                      | mm      |                                   | 40      |  |
| Tread                                  | Front                                | mm      | 1,5                               | 10      |  |
|                                        | Rear                                 | mm      | 1,5                               | 20      |  |
| Minimum turning radius*                |                                      | m       | 5.2                               |         |  |
| Minimum ground clearance               |                                      | mm      | 180                               |         |  |
| CAPACITIES                             |                                      |         |                                   |         |  |
| Seating capacity                       |                                      | persons |                                   | 7       |  |
| Fuel tank capacity                     |                                      | litres  | 4                                 | 5       |  |
| Luggage capacity*                      | Max. volume                          | litres  | 80                                | )3      |  |
|                                        | 3rd row seatback folded (VDA method) |         |                                   |         |  |
|                                        | - when the luggage board is lowered  | litres  | 55                                | 50      |  |
|                                        | down to the bottom.                  |         |                                   |         |  |
|                                        | 3rd row seatback raised (VDA method) | litres  |                                   | - ^     |  |
|                                        | - when the luggage board is used     | iities  | 1:                                | 53      |  |
| ENGINE                                 |                                      |         |                                   |         |  |
| Туре                                   |                                      |         | K15B                              |         |  |
| Number of cylinders                    |                                      |         | 4                                 |         |  |
| Number of valves                       |                                      |         | 1                                 | 16      |  |
| Piston displacement                    |                                      | cm3     | 1,462                             |         |  |
| Bore x stroke                          |                                      | mm      | 74.0 x 85.0                       |         |  |
| Compression ratio                      |                                      |         | 10.5                              |         |  |
| Maximum output                         |                                      | kW/rpm  | 77/6,000                          |         |  |
| Maximum torque                         |                                      | N·m/rpm | 138/4,400                         |         |  |
| Fuel distribution                      |                                      |         | Multipoint injection              |         |  |
| TRANSMISSION                           |                                      |         |                                   |         |  |
| Туре                                   |                                      |         | 5MT                               | 4AT     |  |
| Gear ratio                             | 1st                                  |         | 3.909                             | 2.875   |  |
|                                        | 2nd                                  |         | 2.043                             | 1.568   |  |
|                                        | 3rd                                  |         | 1.407                             | 1.000   |  |
|                                        | 4th                                  |         | 1.065                             | 0.697   |  |
|                                        | 5th                                  |         | 0.769                             | -       |  |
|                                        | Reverse                              |         | 3.250                             | 2.300   |  |
| Final gear ratio                       |                                      |         | 4.353                             | 4.375   |  |
| CHASSIS                                |                                      |         |                                   |         |  |
| Steering                               |                                      |         | Rack & Pinion                     |         |  |
| Brakes                                 | Front                                |         | Ventilated disc                   |         |  |
|                                        | Rear                                 |         | Drum, leading and trailing        |         |  |
| Suspension                             | Front                                |         | MacPherson strut with coil spring |         |  |
|                                        | Rear                                 |         | Torsion beam with coil spring     |         |  |
| Tyres                                  |                                      |         | 185/65R15                         |         |  |
| WEIGHTS                                |                                      |         |                                   |         |  |
| Kerb weight (min./with full option) kg |                                      |         |                                   | - 1,135 |  |
| Gross vehicle weight                   |                                      | kg      | 1,695                             | - 1,710 |  |
| PERFORMANCE                            |                                      |         |                                   |         |  |
| Maximum speed*                         |                                      | km/h    | 180                               | 175     |  |
| Specifications may vary for in         | idividual markets.                   |         |                                   |         |  |
|                                        |                                      |         |                                   |         |  |