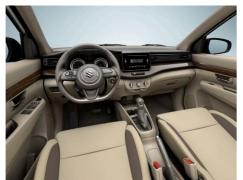

## Major Equipment

| Engine Drive system           |                                                       | Petrol<br>1.5L |             |             |  |
|-------------------------------|-------------------------------------------------------|----------------|-------------|-------------|--|
|                               |                                                       | 2WD            |             |             |  |
| Transmission                  |                                                       | 5MT            | 5MT/4AT     | 4AT         |  |
| Grade                         |                                                       | GA             | GL          | GLX         |  |
| CHASSIS                       |                                                       |                |             |             |  |
| Tyres and wheels              | 185/65R15 + steel wheels with centre cap              | S              | -           | -           |  |
|                               | 185/65R15 + alloy wheels                              | -              | S           | S           |  |
| Spare tyre and wheel          | 185/65R15 + steel wheel                               | S              | S           | S           |  |
| EXTERIOR                      |                                                       |                |             |             |  |
| Front grille                  | Chrome                                                | -              | S           | S           |  |
| Tailgate garnish (chromed)    | i a m                                                 | -              | S           | S           |  |
| Blacked-out pillars           | B pillars                                             | -<br>S         | S           | S           |  |
| Outside door handles          | C pillars                                             |                | S           | S           |  |
| Outside door nandies          | Body coloured                                         | S              | S           | -<br>S      |  |
| Tailgate opener               | Chrome<br>Key-operated                                | - c            | -           | 3           |  |
| Taligate opener               | Handle-operated                                       | S -            | S           | S           |  |
| Mud flaps                     | Front                                                 |                | S           | S           |  |
| Mud naps                      | Rear                                                  |                | S S         | S S         |  |
| VISIBILITY                    | ; Keai                                                |                | <u> </u>    |             |  |
| Headlamps                     | Halogen projector and multi-reflector                 | S              | S           | S           |  |
| Rear combination lamps        | LED                                                   | S              | S           | -           |  |
| l                             | LED with light guides                                 |                | -           | S           |  |
| Front fog lamps               | ,                                                     | -              | -           | S           |  |
| Green-tinted windows          |                                                       | S              | S           | S           |  |
| Rear window demister          |                                                       | S              | S           | S           |  |
| Wipers                        | Front: 2 speeds (low, high) + intermittent + washer   | S              | S           | S           |  |
| "                             | Rear: 1 speed + washer                                | <u>S</u><br>S  | S           | S           |  |
| Outside door mirrors          | Black                                                 | S              | -           | -           |  |
|                               | Body coloured                                         |                | S           | S           |  |
|                               | Manual adjust                                         |                | -           | -           |  |
|                               | Electrical adjust                                     | -              | S           | S           |  |
|                               | Electrical fold                                       | -              | -           | S<br>S      |  |
|                               | With built-in turn signal lamp                        | -              | -           | S           |  |
| STEERING AND INSTRUMENT PANEL |                                                       |                |             |             |  |
| 3-spoke steering wheel        | Urethane                                              | S              | S           | <u> </u>    |  |
|                               | Leather covered                                       | -              | -           | S           |  |
|                               | With audio controls                                   | -              | -           | S           |  |
|                               | With hands-free phone control                         | -              | -           | 01          |  |
| D                             | Tilt-adjust                                           | S              | S           | S           |  |
| Power steering<br>Tachometer  |                                                       | S              | S           | S<br>S      |  |
| Information display           | Cogmont display                                       | S S            | S           | S           |  |
| illioilliation display        | Segment display Clock                                 | S S            | S S         | 3           |  |
|                               | Outside temperature                                   | J              | <u>-</u>    | S<br>S      |  |
|                               | Fuel consumption (instantaneous / average)            | S              | S           | <u>S</u>    |  |
|                               | Driving range                                         | S              | S S         | S<br>S      |  |
| Light-off and key reminder    | Diving lange                                          | S              | S           | S           |  |
| Driver's seatbelt reminder    | Lamp & Alarm                                          | S              | S           | S           |  |
| Passenger's seatbelt reminder | Lamp & Alarm                                          | S              | S           | S           |  |
| Door ajar reminder            | , message as 1,00000                                  | S              | S           | S           |  |
| Low fuel warning              |                                                       | S              | S           | S           |  |
| Instrument panel ornament     | Black horizontal pattern                              | S              | Š           | -           |  |
|                               | Wooden pattern                                        | -              | -           | S           |  |
| DRIVING AMENITIES             |                                                       |                |             |             |  |
| Electric windows              | Front                                                 | S              | S           | S           |  |
|                               | Rear                                                  | S              | S           | S           |  |
| Central door locking          | Switch on driver's side                               | S              | S           | S           |  |
| Remote-control door locks     | With hazard lamp answerback function                  | -              | S           | S           |  |
| Keyless push start system     |                                                       | -              | -           | S           |  |
| Air conditioner               | Front manual                                          | S              | S           | S           |  |
|                               | Rear manual                                           | -              | S           | S           |  |
|                               |                                                       |                |             | S           |  |
| Heater                        | ,                                                     | S              | S           |             |  |
| Pollen filter                 |                                                       | S              | S           | S           |  |
|                               | Antenna (mounted at front of roof)                    | \$<br>\$       | S<br>S      | S<br>S      |  |
| Pollen filter                 | Antenna (mounted at front of roof) Front speakers x 2 | S              | S<br>S<br>S | S<br>S<br>S |  |
| Pollen filter                 | Antenna (mounted at front of roof)                    | \$<br>\$       | S<br>S      | S<br>S      |  |

| Drive system Transmission Grade  ITELLOR Cabin lights Centre cabin light (3-position) Centre cabin light (3-position) Centre cabin light (3-position)  Sun visors Driver's and passenger's sides With vanity mirror (passenger's side) Passenger's side 2nd-row x 2 Cup holders Front x 2 Ventilated cup holders Front x 2 Ventilated cup holders Front x 2 Znd-row x 2                    | 5MT<br>GA<br>S<br>S<br>S<br>S | 1.5L<br>2WD<br>5MT/4AT<br>GL<br>S<br>S | 4AT<br>GLX<br>S |
|--------------------------------------------------------------------------------------------------------------------------------------------------------------------------------------------------------------------------------------------------------------------------------------------------------------------------------------------------------------------------------------------|-------------------------------|----------------------------------------|-----------------|
| Transmission           Grade         TIFERIOR           Cabin lights         Front cabin light (3-position)           Sun visors         Driver's and passenger's sides           With vanity mirror (passenger's side)           Assist grips         Passenger's side           2nd-row x 2         2           Cup holders         Front x 2           Bottle holders         Front x 2 | S S S - S                     | 5MT/4AT<br>GL<br>S<br>S                | GLX<br>S        |
| Grade                                                                                                                                                                                                                                                                                                                                                                                      | S S S - S                     | GL<br>S<br>S                           | GLX<br>S        |
| TIERIOR Cabin lights Front cabin light (3-position) Centre cabin light (3-position) Centre cabin light (3-position)  Sun visors Driver's and passenger's sides With vanity mirror (passenger's side)  Assist grips Passenger's side 2nd-row x 2  Cup holders Front x 2  Ventilated cup holders  Bottle holders Front x 2                                                                   | S<br>S<br>S<br>-              | S<br>S<br>S                            | S               |
| Cabin lights         Front cabin light (3-position)           Centre cabin light (3-position)           Sun visors         Driver's and passenger's sides           With vanity mirror (passenger's side)           Assist grips         Passenger's side           2nd-row x 2         2           Cup holders         Front x 2           Bottle holders         Front x 2               | S<br>S<br>-<br>S              | S<br>S                                 |                 |
| Centre cabin light (3-position)                                                                                                                                                                                                                                                                                                                                                            | S<br>S<br>-<br>S              | S<br>S                                 |                 |
| Sun visors         Driver's and passenger's sides                                                                                                                                                                                                                                                                                                                                          | S<br>-<br>S                   | S                                      |                 |
| With vanity mirror (passenger's side)   Assist grips                                                                                                                                                                                                                                                                                                                                       | -<br>S                        |                                        | S               |
| Assist grips         Passenger's side           2nd-row x 2         2nd-row x 2           Cup holders         Front x 2           Ventilated cup holders         Front x 2           Bottle holders         Front x 2                                                                                                                                                                      |                               | S                                      | S S             |
| 2nd-row x 2                                                                                                                                                                                                                                                                                                                                                                                |                               | S                                      | S               |
| Cup holders         Front x 2           Wentilated cup holders           Bottle holders         Front x 2                                                                                                                                                                                                                                                                                  |                               | S                                      | S S             |
| Ventilated cup holders  Bottle holders Front x 2                                                                                                                                                                                                                                                                                                                                           | S                             | S                                      | S               |
| Bottle holders Front x 2                                                                                                                                                                                                                                                                                                                                                                   | -                             | <u>-</u>                               | S               |
|                                                                                                                                                                                                                                                                                                                                                                                            | S                             | S                                      | S               |
|                                                                                                                                                                                                                                                                                                                                                                                            | S                             | S S                                    | S               |
| 3rd-row x 2                                                                                                                                                                                                                                                                                                                                                                                | S                             | S                                      | S S             |
| Shift knob Brown without ornament                                                                                                                                                                                                                                                                                                                                                          | S                             | S                                      | -               |
| Brown with satin chrome                                                                                                                                                                                                                                                                                                                                                                    | -                             | S(AT)                                  | S               |
| Parking brake release button Beige                                                                                                                                                                                                                                                                                                                                                         | S                             | S                                      | -               |
| Chrome                                                                                                                                                                                                                                                                                                                                                                                     | -                             |                                        | S               |
| USB port and AUX input Centre console                                                                                                                                                                                                                                                                                                                                                      | -                             | -                                      | 01              |
| 12V accessory socket Instrument panel x 1                                                                                                                                                                                                                                                                                                                                                  | S                             | S                                      | S               |
| 2nd-row x 1                                                                                                                                                                                                                                                                                                                                                                                |                               | Š                                      | S S             |
| Foot rest Driver's side                                                                                                                                                                                                                                                                                                                                                                    | _                             | S(AT)                                  | S               |
| Remote fuel lid opener                                                                                                                                                                                                                                                                                                                                                                     | S                             | S                                      | S               |
| Inside door handles Beige                                                                                                                                                                                                                                                                                                                                                                  | S                             | S                                      | -               |
| Chrome                                                                                                                                                                                                                                                                                                                                                                                     |                               | <u>-</u>                               | S               |
| FATS                                                                                                                                                                                                                                                                                                                                                                                       |                               |                                        |                 |
| Front seats Seat height adjuster (driver's side)                                                                                                                                                                                                                                                                                                                                           | _                             | _                                      | S               |
| Slide and recline function (Both sides)                                                                                                                                                                                                                                                                                                                                                    | S                             | S                                      | S S             |
| Head restraint x 2 (separate type)                                                                                                                                                                                                                                                                                                                                                         | S                             | S                                      | S               |
| Seatback pocket (driver's side)                                                                                                                                                                                                                                                                                                                                                            | -                             | -                                      | S               |
| Seatback pocket (gassenger's side)                                                                                                                                                                                                                                                                                                                                                         |                               | S S                                    | S               |
| 2nd-row seats Head restraint x 2 (separate type)                                                                                                                                                                                                                                                                                                                                           | S                             | S                                      | S               |
| Slide and recline function                                                                                                                                                                                                                                                                                                                                                                 | S S                           | S                                      | S               |
| 60:40-split single-folding                                                                                                                                                                                                                                                                                                                                                                 | S                             | S                                      | S               |
| 3rd-row seats Head restraint x 2 (separate type)                                                                                                                                                                                                                                                                                                                                           | S                             | S                                      | S               |
| 50:50-split tilt down-folding                                                                                                                                                                                                                                                                                                                                                              | S                             | S S                                    | S               |
| Seat upholstery material Fabric for GA                                                                                                                                                                                                                                                                                                                                                     | S                             | <u> </u>                               |                 |
| Fabric for GL and GLX                                                                                                                                                                                                                                                                                                                                                                      | <del>-</del>                  | S                                      | S               |
| UGGAGE AREA                                                                                                                                                                                                                                                                                                                                                                                |                               | - i                                    |                 |
| Luggage board 50:50-split                                                                                                                                                                                                                                                                                                                                                                  | -                             | S                                      | S               |
| AFETY, SECURITY, AND ENVIRONMENTAL COMPATIBILITY                                                                                                                                                                                                                                                                                                                                           |                               |                                        |                 |
| SRS front dual airbags                                                                                                                                                                                                                                                                                                                                                                     | S                             | S                                      | S               |
| Seatbelts Front: 3-point ELR seatbelts with pretensioners and force limiters                                                                                                                                                                                                                                                                                                               | S                             | S                                      | S               |
| 2nd row: 3-point ELR seatbelts x 2 with centre 2-point lapbelt                                                                                                                                                                                                                                                                                                                             | S                             | S                                      | S<br>S          |
| 3rd row: 3-point ELR seatbelts x 2                                                                                                                                                                                                                                                                                                                                                         | S                             | S                                      | S               |
| ISOFIX child seat anchorages x2                                                                                                                                                                                                                                                                                                                                                            | S                             | S                                      | S               |
| Child seat tether anchorages x2                                                                                                                                                                                                                                                                                                                                                            | S                             | S                                      | S               |
|                                                                                                                                                                                                                                                                                                                                                                                            | S                             | S                                      | S               |
|                                                                                                                                                                                                                                                                                                                                                                                            | S                             | S                                      | S               |
| Child proof rear door locks Side impact door beams                                                                                                                                                                                                                                                                                                                                         |                               | S                                      | S               |
| Childproof rear door locks<br>Side impact door beams                                                                                                                                                                                                                                                                                                                                       | S                             |                                        |                 |
| Childproof rear door locks<br>Side impact door beams<br>ABS with EBD function                                                                                                                                                                                                                                                                                                              | S -                           |                                        | S               |
| Childproof rear door locks Side impact door beams ABS with EBD function AT shift lock / key interlock                                                                                                                                                                                                                                                                                      |                               | S(AT)                                  | S               |
| Childproof rear door locks Side impact door beams ABS with EBD function AT shift lock / key interlock High-mount stop lamp LED                                                                                                                                                                                                                                                             | -                             | S(AT)                                  | S<br>S<br>S     |
| Childproof rear door locks Side impact door beams ABS with EBD function AT shift lock / key interlock                                                                                                                                                                                                                                                                                      | -                             | S(AT)                                  | S               |