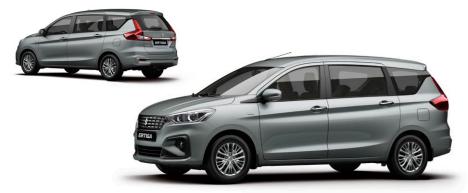

ldproof rear door locks Side impact door beams ABS with EBD function AT shift lock / key interlock                                                                                                                                                                                                                                                                                      | -                             | S(AT)                                  | S               |

S: Standard O: Option -: Not Available

\* :Bluetooth is a registered trademark of Bluetooth SIG, Inc.

Suzuki's "Way of Life!" is the heart of our brand - every Suzuki vehicle, motorcycle and outboard motor is built to create excitement







ERTIGA SPEC AND EQUIPMENT SHEET (SIM) 99999-BBE01-001



## ■ Model Lineup

■ GLX ■







■ GL







■ GA







## **■** Exterior Colours



NEW Magma Gray Metallic (ZYZ)







Snow White Pearl (ZQZ)



Silky Silver Metallic (Z2S)



Cool Black Pearl Metallic (ZBD)



Burgundy Red Pearl (ZLL)



Radiant Red Pearl (ZKB)

## ■ Major Specifications

| Number of doors                        |                                      |         |                                   | )       |  |
|----------------------------------------|--------------------------------------|---------|-----------------------------------|---------|--|
| Engine                                 | ·                                    |         | Pet                               |         |  |
|                                        |                                      |         | 1.