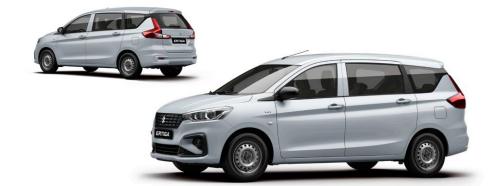

## ■ Model Lineup

■ GLX ■

■ GL

■ GA

## **■** Exterior Colours

NEW Magma Gray Metallic (ZYZ)

Snow White Pearl (ZQZ)

Silky Silver Metallic (Z2S)

Cool Black Pearl Metallic (ZBD)

Burgundy Red Pearl (ZLL)

Radiant Red Pearl (ZKB)