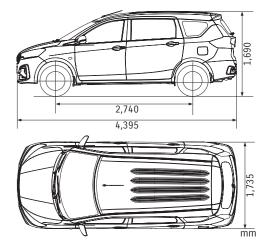

## ■ Major Specifications

| Number of doors                        |                                      |         |                                   | )       |  |
|----------------------------------------|--------------------------------------|---------|-----------------------------------|---------|--|
| Engine                                 | ·                                    |         | Pet                               |         |  |
|                                        |                                      |         | 1.                                |         |  |
| Drive system                           |                                      |         | 2V                                | VD      |  |
| DIMENSIONS                             |                                      |         |                                   |         |  |
| Overall length                         |                                      | mm      |                                   | 195     |  |
| Overall width                          |                                      | mm      |                                   | '35     |  |
| Overall height                         |                                      | mm      | 1,6                               | 90      |  |
| Wheelbase                              |                                      | mm      |                                   | 40      |  |
| Tread                                  | Front                                | mm      | 1,5                               | 10      |  |
|                                        | Rear                                 | mm      | 1,5                               | 20      |  |
| Minimum turning radius*                |                                      | m       | 5.2                               |         |  |
| Minimum ground clearance               |                                      | mm      | 180                               |         |  |
| CAPACITIES                             |                                      |         |                                   |         |  |
| Seating capacity                       |                                      | persons |                                   | 7       |  |
| Fuel tank capacity                     |                                      | litres  | 4                                 | 5       |  |
| Luggage capacity*                      | Max. volume                          | litres  | 80                                | )3      |  |
|                                        | 3rd row seatback folded (VDA method) |         |                                   |         |  |
|                                        | - when the luggage board is lowered  | litres  | 55                                | 50      |  |
|                                        | down to the bottom.                  |         |                                   |         |  |
|                                        | 3rd row seatback raised (VDA method) | litres  |                                   | - ^     |  |
|                                        | - when the luggage board is used     | iities  | 1:                                | 53      |  |
| ENGINE                                 |                                      |         |                                   |         |  |
| Туре                                   |                                      |         | K15B                              |         |  |
| Number of cylinders                    |                                      |         | 4                                 |         |  |
| Number of valves                       |                                      |         | 1                                 | 16      |  |
| Piston displacement                    |                                      | cm3     | 1,462                             |         |  |
| Bore x stroke                          |                                      | mm      | 74.0 x 85.0                       |         |  |
| Compression ratio                      |                                      |         | 10.5                              |         |  |
| Maximum output                         |                                      | kW/rpm  | 77/6,000                          |         |  |
| Maximum torque                         |                                      | N·m/rpm | 138/4,400                         |         |  |
| Fuel distribution                      |                                      |         | Multipoint injection              |         |  |
| TRANSMISSION                           |                                      |         |                                   |         |  |
| Туре                                   |                                      |         | 5MT                               | 4AT     |  |
| Gear ratio                             | 1st                                  |         | 3.909                             | 2.875   |  |
|                                        | 2nd                                  |         | 2.043                             | 1.568   |  |
|                                        | 3rd                                  |         | 1.407                             | 1.000   |  |
|                                        | 4th                                  |         | 1.065                             | 0.697   |  |
|                                        | 5th                                  |         | 0.769                             | -       |  |
|                                        | Reverse                              |         | 3.250                             | 2.300   |  |
| Final gear ratio                       |                                      |         | 4.353                             | 4.375   |  |
| CHASSIS                                |                                      |         |                                   |         |  |
| Steering                               |                                      |         | Rack & Pinion                     |         |  |
| Brakes                                 | Front                                |         | Ventilated disc                   |         |  |
|                                        | Rear                                 |         | Drum, leading and trailing        |         |  |
| Suspension                             | Front                                |         | MacPherson strut with coil spring |         |  |
|                                        | Rear                                 |         | Torsion beam with coil spring     |         |  |
| Tyres                                  |                                      |         | 185/65R15                         |         |  |
| WEIGHTS                                |                                      |         |                                   |         |  |
| Kerb weight (min./with full option) kg |                                      |         |                                   | - 1,135 |  |
| Gross vehicle weight                   |                                      | kg      | 1,695                             | - 1,710 |  |
| PERFORMANCE                            |                                      |         |                                   |         |  |
| Maximum speed*                         |                                      | km/h    | 180                               | 175     |  |
| Specifications may vary for in         | idividual markets.                   |         |                                   |         |  |
|                                        |                                      |         |                                   |         |  |