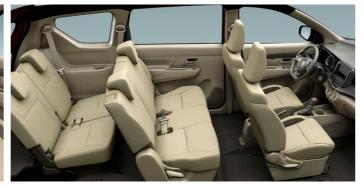

| Drive system Transmission Grade  ITELLOR Cabin lights Centre cabin light (3-position) Centre cabin light (3-position) Centre cabin light (3-position)  Sun visors Driver's and passenger's sides With vanity mirror (passenger's side) Passenger's side 2nd-row x 2 Cup holders Front x 2 Ventilated cup holders Front x 2 Ventilated cup holders Front x 2 Znd-row x 2                    | 5MT<br>GA<br>S<br>S<br>S<br>S | 1.5L<br>2WD<br>5MT/4AT<br>GL<br>S<br>S | 4AT<br>GLX<br>S |
|--------------------------------------------------------------------------------------------------------------------------------------------------------------------------------------------------------------------------------------------------------------------------------------------------------------------------------------------------------------------------------------------|-------------------------------|----------------------------------------|-----------------|
| Transmission           Grade         TIFERIOR           Cabin lights         Front cabin light (3-position)           Sun visors         Driver's and passenger's sides           With vanity mirror (passenger's side)           Assist grips         Passenger's side           2nd-row x 2         2           Cup holders         Front x 2           Bottle holders         Front x 2 | S S S - S                     | 5MT/4AT<br>GL<br>S<br>S                | GLX<br>S        |
| Grade                                                                                                                                                                                                                                                                                                                                                                                      | S S S - S                     | GL<br>S<br>S                           | GLX<br>S        |
| TIERIOR Cabin lights Front cabin light (3-position) Centre cabin light (3-position) Centre cabin light (3-position)  Sun visors Driver's and passenger's sides With vanity mirror (passenger's side)  Assist grips Passenger's side 2nd-row x 2  Cup holders Front x 2  Ventilated cup holders  Bottle holders Front x 2                                                                   | S<br>S<br>S<br>-              | S<br>S<br>S                            | S               |
| Cabin lights         Front cabin light (3-position)           Centre cabin light (3-position)           Sun visors         Driver's and passenger's sides           With vanity mirror (passenger's side)           Assist grips         Passenger's side           2nd-row x 2         2           Cup holders         Front x 2           Bottle holders         Front x 2               | S<br>S<br>-<br>S              | S<br>S                                 |                 |
| Centre cabin light (3-position)                                                                                                                                                                                                                                                                                                                                                            | S<br>S<br>-<br>S              | S<br>S                                 |                 |
| Sun visors         Driver's and passenger's sides                                                                                                                                                                                                                                                                                                                                          | S<br>-<br>S                   | S                                      |                 |
| With vanity mirror (passenger's side)   Assist grips                                                                                                                                                                                                                                                                                                                                       | -<br>S                        |                                        | S               |
| Assist grips         Passenger's side           2nd-row x 2         2nd-row x 2           Cup holders         Front x 2           Ventilated cup holders         Front x 2           Bottle holders         Front x 2                                                                                                                                                                      |                               | S                                      | S S             |
| 2nd-row x 2                                                                                                                                                                                                                                                                                                                                                                                |                               | S                                      | S               |
| Cup holders         Front x 2           Wentilated cup holders           Bottle holders         Front x 2                                                                                                                                                                                                                                                                                  |                               | S                                      | S S             |
| Ventilated cup holders  Bottle holders Front x 2                                                                                                                                                                                                                                                                                                                                           | S                             | S                                      | S               |
| Bottle holders Front x 2                                                                                                                                                                                                                                                                                                                                                                   | -                             | <u>-</u>                               | S               |
|                                                                                                                                                                                                                                                                                                                                                                                            | S                             | S                                      | S               |
|                                                                                                                                                                                                                                                                                                                                                                                            | S                             | S S                                    | S               |
| 3rd-row x 2                                                                                                                                                                                                                                                                                                                                                                                | S                             | S                                      | S S             |
| Shift knob Brown without ornament                                                                                                                                                                                                                                                                                                                                                          | S                             | S                                      | -               |
| Brown with satin chrome                                                                                                                                                                                                                                                                                                                                                                    | -                             | S(AT)                                  | S               |
| Parking brake release button Beige                                                                                                                                                                                                                                                                                                                                                         | S                             | S                                      | -               |
| Chrome                                                                                                                                                                                                                                                                                                                                                                                     | -                             |                                        | S               |
| USB port and AUX input Centre console                                                                                                                                                                                                                                                                                                                                                      | -                             | -                                      | 01              |
| 12V accessory socket Instrument panel x 1                                                                                                                                                                                                                                                                                                                                                  | S                             | S                                      | S               |
| 2nd-row x 1                                                                                                                                                                                                                                                                                                                                                                                |                               | Š                                      | S S             |
| Foot rest Driver's side                                                                                                                                                                                                                                                                                                                                                                    | _                             | S(AT)                                  | S               |
| Remote fuel lid opener                                                                                                                                                                                                                                                                                                                                                                     | S                             | S                                      | S               |
| Inside door handles Beige                                                                                                                                                                                                                                                                                                                                                                  | S                             | S                                      | -               |
| Chrome                                                                                                                                                                                                                                                                                                                                                                                     |                               | <u>-</u>                               | S               |
| FATS                                                                                                                                                                                                                                                                                                                                                                                       |                               |                                        |                 |
| Front seats Seat height adjuster (driver's side)                                                                                                                                                                                                                                                                                                                                           | _                             | _                                      | S               |
| Slide and recline function (Both sides)                                                                                                                                                                                                                                                                                                                                                    | S                             | S                                      | S S             |
| Head restraint x 2 (separate type)                                                                                                                                                                                                                                                                                                                                                         | S                             | S                                      | S               |
| Seatback pocket (driver's side)                                                                                                                                                                                                                                                                                                                                                            | -                             | -                                      | S               |
| Seatback pocket (gassenger's side)                                                                                                                                                                                                                                                                                                                                                         |                               | S S                                    | S               |
| 2nd-row seats Head restraint x 2 (separate type)                                                                                                                                                                                                                                                                                                                                           | S                             | S                                      | S               |
| Slide and recline function                                                                                                                                                                                                                                                                                                                                                                 | S S                           | S                                      | S               |
| 60:40-split single-folding                                                                                                                                                                                                                                                                                                                                                                 | S                             | S                                      | S               |
| 3rd-row seats Head restraint x 2 (separate type)                                                                                                                                                                                                                                                                                                                                           | S                             | S                                      | S               |
| 50:50-split tilt down-folding                                                                                                                                                                                                                                                                                                                                                              | S                             | S S                                    | S               |
| Seat upholstery material Fabric for GA                                                                                                                                                                                                                                                                                                                                                     | S                             | <u> </u>                               |                 |
| Fabric for GL and GLX                                                                                                                                                                                                                                                                                                                                                                      | <del>-</del>                  | S                                      | S               |
| UGGAGE AREA                                                                                                                                                                                                                                                                                                                                                                                |                               | - i                                    |                 |
| Luggage board 50:50-split                                                                                                                                                                                                                                                                                                                                                                  | -                             | S                                      | S               |
| AFETY, SECURITY, AND ENVIRONMENTAL COMPATIBILITY                                                                                                                                                                                                                                                                                                                                           |                               |                                        |                 |
| SRS front dual airbags                                                                                                                                                                                                                                                                                                                                                                     | S                             | S                                      | S               |
| Seatbelts Front: 3-point ELR seatbelts with pretensioners and force limiters                                                                                                                                                                                                                                                                                                               | S                             | S                                      | S               |
| 2nd row: 3-point ELR seatbelts x 2 with centre 2-point lapbelt                                                                                                                                                                                                                                                                                                                             | S                             | S                                      | S<br>S          |
| 3rd row: 3-point ELR seatbelts x 2                                                                                                                                                                                                                                                                                                                                                         | S                             | S                                      | S               |
| ISOFIX child seat anchorages x2                                                                                                                                                                                                                                                                                                                                                            | S                             | S                                      | S               |
| Child seat tether anchorages x2                                                                                                                                                                                                                                                                                                                                                            | S                             | S                                      | S               |
|                                                                                                                                                                                                                                                                                                                                                                                            | S                             | S                                      | S               |
|                                                                                                                                                                                                                                                                                                                                                                                            | S                             | S                                      | S               |
| Child proof rear door locks Side impact door beams                                                                                                                                                                                                                                                                                                                                         |                               | S                                      | S               |
| Childproof rear door locks<br>Side impact door beams                                                                                                                                                                                                                                                                                                                                       | S                             |                                        |                 |
| Childproof rear door locks<br>Side impact door beams<br>ABS with EBD function                                                                                                                                                                                                                                                                                                              | S -                           |                                        | S               |
| Childproof rear door locks Side impact door beams ABS with EBD function AT shift lock / key interlock                                                                                                                                                                                                                                                                                      |                               | S(AT)                                  | S               |
| Childproof rear door locks Side impact door beams ABS with EBD function AT shift lock / key interlock High-mount stop lamp LED                                                                                                                                                                                                                                                             | -                             | S(AT)                                  | S<br>S<br>S     |
| Childproof rear door locks Side impact door beams ABS with EBD function AT shift lock / key interlock                                                                                                                                                                                                                                                                                      | -                             | S(AT)                                  | S               |