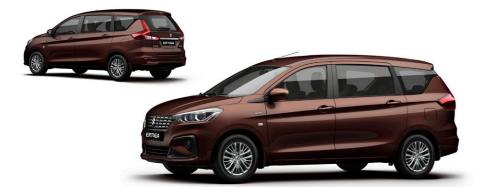

## ■ Model Lineup

■ GLX ■

■ GL

■ GA

## **■** Exterior Colours

NEW Magma Gray Metallic (ZYZ)

Snow White Pearl (ZQZ)

Silky Silver Metallic (Z2S)

Cool Black Pearl Metallic (ZBD)

Burgundy Red Pearl (ZLL)

Radiant Red Pearl (ZKB)