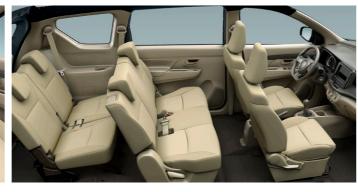

| Drive system Transmission Grade  ITELLOR Cabin lights Centre cabin light (3-position) Centre cabin light (3-position) Centre cabin light (3-position)  Sun visors Driver's and passenger's sides With vanity mirror (passenger's side) Passenger's side 2nd-row x 2 Cup holders Front x 2 Ventilated cup holders Front x 2 Ventilated cup holders Front x 2 Znd-row x 2                    | 5MT<br>GA<br>S<br>S<br>S<br>S | 1.5L<br>2WD<br>5MT/4AT<br>GL<br>S<br>S | 4AT<br>GLX<br>S |
|--------------------------------------------------------------------------------------------------------------------------------------------------------------------------------------------------------------------------------------------------------------------------------------------------------------------------------------------------------------------------------------------|-------------------------------|----------------------------------------|-----------------|
| Transmission           Grade         TIFERIOR           Cabin lights         Front cabin light (3-position)           Sun visors         Driver's and passenger's sides           With vanity mirror (passenger's side)           Assist grips         Passenger's side           2nd-row x 2         2           Cup holders         Front x 2           Bottle holders         Front x 2 | S S S - S                     | 5MT/4AT<br>GL<br>S<br>S                | GLX<br>S        |
| Grade                                                                                                                                                                                                                                                                                                                                                                                      | S S S - S                     | GL<br>S<br>S                           | GLX<br>S        |
| TIERIOR Cabin lights Front cabin light (3-position) Centre cabin light (3-position) Centre cabin light (3-position)  Sun visors Driver's and passenger's sides With vanity mirror (passenger's side)  Assist grips Passenger's side 2nd-row x 2  Cup holders Front x 2  Ventilated cup holders  Bottle holders Front x 2                                                                   | S<br>S<br>S<br>-              | S<br>S<br>S                            | S               |
| Cabin lights         Front cabin light (3-position)           Centre cabin light (3-position)           Sun visors         Driver's and passenger's sides           With vanity mirror (passenger's side)           Assist grips         Passenger's side           2nd-row x 2         2           Cup holders         Front x 2           Bottle holders         Front x 2               | S<br>S<br>-<br>S              | S<br>S                                 |                 |
| Centre cabin light (3-position)                                                                                                                                                                                                                                                                                                                                                            | S<br>S<br>-<br>S              | S<br>S                                 |                 |
| Sun visors         Driver's and passenger's sides                                                                                                                                                                                                                                                                                                                                          | S<br>-<br>S                   | S                                      |                 |
| With vanity mirror (passenger's side)   Assist grips                                                                                                                                                                                                                                                                                                                                       | -<br>S                        |                                        | S               |
| Assist grips         Passenger's side           2nd-row x 2         2nd-row x 2           Cup holders         Front x 2           Ventilated cup holders         Front x 2           Bottle holders         Front x 2                                                                                                                                                                      |                               | S                                      | S S             |
| 2nd-row x 2                                                                                                                                                                                                                                                                                                                                                                                |                               | S                                      | S               |
| Cup holders         Front x 2           Wentilated cup holders           Bottle holders         Front x 2                                                                                                                                                                                                                                                                                  |                               | S                                      | S S             |
| Ventilated cup holders  Bottle holders Front x 2                                                                                                                                                                                                                                                                                                                                           | S                             | S                                      | S               |
| Bottle holders Front x 2                                                                                                                                                                                                                                                                                                                                                                   | -                             | <u>-</u>                               | S               |
|                                                                                                                                                                                                                                                                                                                                                                                            | S                             | S                                      | S               |
|                                                                                                                                                                                                                                                                                                                                                                                            | S                             | S S                                    | S               |
| 3rd-row x 2                                                                                                                                                                                                                                                                                                                                                                                | S                             | S                                      | S S             |
| Shift knob Brown without ornament                                                                                                                                                                                                                                                                                                                                                          | S                             | S                                      | -               |
| Brown with satin chrome                                                                                                                                                                                                                                                                                                                                                                    | -                             | S(AT)                                  | S               |
| Parking brake release button Beige                                                                                                                                                                                                                                                                                                                                                         | S                             | S                                      | -               |
| Chrome                                                                                                                                                                                                                                                                                                                                                                                     | -                             |                                        | S               |
| USB port and AUX input Centre console                                                                                                                                                                                                                                                                                                                                                      | -                             | -                                      | 01              |
| 12V accessory socket Instrument panel x 1                                                                                                                                                                                                                                                                                                                                                  | S                             | S                                      | S               |
| 2nd-row x 1                                                                                                                                                                                                                                                                                                                                                                                |                               | Š                                      | S S             |
| Foot rest Driver's side                                                                                                                                                                                                                                                                                                                                                                    | _                             | S(AT)                                  | S               |
| Remote fuel lid opener                                                                                                                                                                                                                                                                                                                                                                     | S                             | S                                      | S               |
| Inside door handles Beige                                                                                                                                                                                                                                                                                                                                                                  | S                             | S                                      | -               |
| Chrome                                                                                                                                                                                                                                                                                                                                                                                     |                               | <u>-</u>                               | S               |
| FATS                                                                                                                                                                                                                                                                                                                                                                                       |                               |                                        |                 |
| Front seats Seat height adjuster (driver's side)                                                                                                                                                                                                                                                                                                                                           | _                             | _                                      | S               |
| Slide and recline function (Both sides)                                                                                                                                                                                                                                                                                                                                                    | S                             | S                                      | S S             |
| Head restraint x 2 (separate type)                                                                                                                                                                                                                                                                                                                                                         | S                             | S                                      | S               |
| Seatback pocket (driver's side)                                                                                                                                                                                                                                                                                                                                                            | -                             | -                                      | S               |
| Seatback pocket (gassenger's side)                                                                                                                                                                                                                                                                                                                                                         |                               | S S                                    | S               |
| 2nd-row seats Head restraint x 2 (separate type)                                                                                                                                                                                                                                                                                                                                           | S                             | S                                      | S               |
| Slide and recline function                                                                                                                                                                                                                                                                                                                                                                 | S S                           | S                                      | S               |
| 60:40-split single-folding                                                                                                                                                                                                                                                                                                                                                                 | S                             | S                                      | S               |
| 3rd-row seats Head restraint x 2 (separate type)                                                                                                                                                                                                                                                                                                                                           | S                             | S                                      | S               |
| 50:50-split tilt down-folding                                                                                                                                                                                                                                                                                                                                                              | S                             | S S                                    | S               |
| Seat upholstery material Fabric for GA                                                                                                                                                                                                                                                                                                                                                     | S                             | <u> </u>                               |                 |
| Fabric for GL and GLX                                                                                                                                                                                                                                                                                                                                                                      | <del>-</del>                  | S                                      | S               |
| UGGAGE AREA                                                                                                                                                                                                                                                                                                                                                                                |                               | - i                                    |                 |
| Luggage board 50:50-split                                                                                                                                                                                                                                                                                                                                                                  | -                             | S                                      | S               |
| AFETY, SECURITY, AND ENVIRONMENTAL COMPATIBILITY                                                                                                                                                                                                                                                                                                                                           |                               |                                        |                 |
| SRS front dual airbags                                                                                                                                                                                                                                                                                                                                                                     | S                             | S                                      | S               |
| Seatbelts Front: 3-point ELR seatbelts with pretensioners and force limiters                                                                                                                                                                                                                                                                                                               | S                             | S                                      | S               |
| 2nd row: 3-point ELR seatbelts x 2 with centre 2-point lapbelt                                                                                                                                                                                                                                                                                                                             | S                             | S                                      | S<br>S          |
| 3rd row: 3-point ELR seatbelts x 2                                                                                                                                                                                                                                                                                                                                                         | S                             | S                                      | S               |
| ISOFIX child seat anchorages x2                                                                                                                                                                                                                                                                                                                                                            | S                             | S                                      | S               |
| Child seat tether anchorages x2                                                                                                                                                                                                                                                                                                                                                            | S                             | S                                      | S               |
|                                                                                                                                                                                                                                                                                                                                                                                            | S                             | S                                      | S               |
|                                                                                                                                                                                                                                                                                                                                                                                            | S                             | S                                      | S               |
| Child proof rear door locks Side impact door beams                                                                                                                                                                                                                                                                                                                                         |                               | S                                      | S               |
| Childproof rear door locks<br>Side impact door beams                                                                                                                                                                                                                                                                                                                                       | S                             |                                        |                 |
| Childproof rear door locks<br>Side impact door beams<br>ABS with EBD function                                                                                                                                                                                                                                                                                                              | S -                           |                                        | S               |
| Childproof rear door locks Side impact door beams ABS with EBD function AT shift lock / key interlock                                                                                                                                                                                                                                                                                      |                               | S(AT)                                  | S               |
| Childproof rear door locks Side impact door beams ABS with EBD function AT shift lock / key interlock High-mount stop lamp LED                                                                                                                                                                                                                                                             | -                             | S(AT)                                  | S<br>S<br>S     |
| Childproof rear door locks Side impact door beams ABS with EBD function AT shift lock / key interlock                                                                                                                                                                                                                                                                                      | -                             | S(AT)                                  | S               |