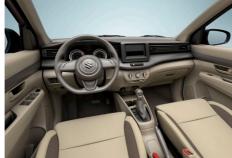

## Major Equipment

| Engine Drive system           |                                                       | Petrol<br>1.5L |             |             |  |
|-------------------------------|-------------------------------------------------------|----------------|-------------|-------------|--|
|                               |                                                       | 2WD            |             |             |  |
| Transmission                  |                                                       | 5MT            | 5MT/4AT     | 4AT         |  |
| Grade                         |                                                       | GA             | GL          | GLX         |  |
| CHASSIS                       |                                                       |                |             |             |  |
| Tyres and wheels              | 185/65R15 + steel wheels with centre cap              | S              | -           | -           |  |
|                               | 185/65R15 + alloy wheels                              | -              | S           | S           |  |
| Spare tyre and wheel          | 185/65R15 + steel wheel                               | S              | S           | S           |  |
| EXTERIOR                      |                                                       |                |             |             |  |
| Front grille                  | Chrome                                                | -              | S           | S           |  |
| Tailgate garnish (chromed)    | i a m                                                 | -              | S           | S           |  |
| Blacked-out pillars           | B pillars                                             | -<br>S         | S           | S           |  |
| Outside door handles          | C pillars                                             |                | S           | S           |  |
| Outside door nandies          | Body coloured                                         | S              | S           | -<br>S      |  |
| Tailgate opener               | Chrome<br>Key-operated                                | - c            | -           | 3           |  |
| Taligate opener               | Handle-operated                                       | S -            | S           | S           |  |
| Mud flaps                     | Front                                                 |                | S           | S           |  |
| Mud naps                      | Rear                                                  |                | S S         | S S         |  |
| VISIBILITY                    | ; Keai                                                |                | <u> </u>    |             |  |
| Headlamps                     | Halogen projector and multi-reflector                 | S              | S           | S           |  |
| Rear combination lamps        | LED                                                   | S              | S           | -           |  |
| l                             | LED with light guides                                 |                | -           | S           |  |
| Front fog lamps               | ,                                                     | -              | -           | S           |  |
| Green-tinted windows          |                                                       | S              | S           | S           |  |
| Rear window demister          |                                                       | S              | S           | S           |  |
| Wipers                        | Front: 2 speeds (low, high) + intermittent + washer   | S              | S           | S           |  |
| "                             | Rear: 1 speed + washer                                | <u>S</u><br>S  | S           | S           |  |
| Outside door mirrors          | Black                                                 | S              | -           | -           |  |
|                               | Body coloured                                         |                | S           | S           |  |
|                               | Manual adjust                                         |                | -           | -           |  |
|                               | Electrical adjust                                     | -              | S           | S           |  |
|                               | Electrical fold                                       | -              | -           | S<br>S      |  |
|                               | With built-in turn signal lamp                        | -              | -           | S           |  |
| STEERING AND INSTRUMENT PANEL |                                                       |                |             |             |  |
| 3-spoke steering wheel        | Urethane                                              | S              | S           | <u> </u>    |  |
|                               | Leather covered                                       | -              | -           | S           |  |
|                               | With audio controls                                   | -              | -           | S           |  |
|                               | With hands-free phone control                         | -              | -           | 01          |  |
| D                             | Tilt-adjust                                           | S              | S           | S           |  |
| Power steering<br>Tachometer  |                                                       | S              | S           | S<br>S      |  |
| Information display           | Cogmont display                                       | S S            | S           | S           |  |
| illioilliation display        | Segment display Clock                                 | S S            | S S         | 3           |  |
|                               | Outside temperature                                   | J              | <u>-</u>    | S<br>S      |  |
|                               | Fuel consumption (instantaneous / average)            | S              | S           | <u>S</u>    |  |
|                               | Driving range                                         | S              | S S         | S<br>S      |  |
| Light-off and key reminder    | Diving lange                                          | S              | S           | S           |  |
| Driver's seatbelt reminder    | Lamp & Alarm                                          | S              | S           | S           |  |
| Passenger's seatbelt reminder | Lamp & Alarm                                          | S              | S           | S           |  |
| Door ajar reminder            | , message as 1,00000                                  | S              | S           | S           |  |
| Low fuel warning              |                                                       | S              | S           | S           |  |
| Instrument panel ornament     | Black horizontal pattern                              | S              | Š           | -           |  |
|                               | Wooden pattern                                        | -              | -           | S           |  |
| DRIVING AMENITIES             |                                                       |                |             |             |  |
| Electric windows              | Front                                                 | S              | S           | S           |  |
|                               | Rear                                                  | S              | S           | S           |  |
| Central door locking          | Switch on driver's side                               | S              | S           | S           |  |
| Remote-control door locks     | With hazard lamp answerback function                  | -              | S           | S           |  |
| Keyless push start system     |                                                       | -              | -           | S           |  |
| Air conditioner               | Front manual                                          | S              | S           | S           |  |
|                               | Rear manual                                           | -              | S           | S           |  |
|                               |                                                       |                |             | S           |  |
| Heater                        | ,                                                     | S              | S           |             |  |
| Pollen filter                 |                                                       | S              | S           | S           |  |
|                               | Antenna (mounted at front of roof)                    | \$<br>\$       | S<br>S      | S<br>S      |  |
| Pollen filter                 | Antenna (mounted at front of roof) Front speakers x 2 | S              | S<br>S<br>S | S<br>S<br>S |  |
| Pollen filter                 | Antenna (mounted at front of roof)                    | \$<br>\$       | S<br>S      | S<br>S      |  |

| Drive system Transmission Grade  ITELLOR Cabin lights Centre cabin light (3-position) Centre cabin light (3-position) Centre cabin light (3-position)  Sun visors Driver's and passenger's sides With vanity mirror (passenger's side) Passenger's side 2nd-row x 2 Cup holders Front x 2 Ventilated cup holders Front x 2 Ventilated cup holders Front x 2 Znd-row x 2                    | 5MT<br>GA<br>S<br>S<br>S<br>S | 1.5L<br>2WD<br>5MT/4AT<br>GL<br>S<br>S | 4AT<br>GLX<br>S |
|--------------------------------------------------------------------------------------------------------------------------------------------------------------------------------------------------------------------------------------------------------------------------------------------------------------------------------------------------------------------------------------------|-------------------------------|----------------------------------------|-----------------|
| Transmission           Grade         TIFERIOR           Cabin lights         Front cabin light (3-position)           Sun visors         Driver's and passenger's sides           With vanity mirror (passenger's side)           Assist grips         Passenger's side           2nd-row x 2         2           Cup holders         Front x 2           Bottle holders         Front x 2 | S S S - S                     | 5MT/4AT<br>GL<br>S<br>S                | GLX<br>S        |
| Grade                                                                                                                                                                                                                                                                                                                                                                                      | S S S - S                     | GL<br>S<br>S                           | GLX<br>S        |
| TIERIOR Cabin lights Front cabin light (3-position) Centre cabin light (3-position) Centre cabin light (3-position)  Sun visors Driver's and passenger's sides With vanity mirror (passenger's side)  Assist grips Passenger's side 2nd-row x 2  Cup holders Front x 2  Ventilated cup holders  Bottle holders Front x 2                                                                   | S<br>S<br>S<br>-              | S<br>S<br>S                            | S               |
| Cabin lights         Front cabin light (3-position)           Centre cabin light (3-position)           Sun visors         Driver's and passenger's sides           With vanity mirror (passenger's side)           Assist grips         Passenger's side           2nd-row x 2         2           Cup holders         Front x 2           Bottle holders         Front x 2               | S<br>S<br>-<br>S              | S<br>S                                 |                 |
| Centre cabin light (3-position)                                                                                                                                                                                                                                                                                                                                                            | S<br>S<br>-<br>S              | S<br>S                                 |                 |
| Sun visors         Driver's and passenger's sides                                                                                                                                                                                                                                                                                                                                          | S<br>-<br>S                   | S                                      |                 |
| With vanity mirror (passenger's side)   Assist grips                                                                                                                                                                                                                                                                                                                                       | -<br>S                        |                                        | S               |
| Assist grips         Passenger's side           2nd-row x 2         2nd-row x 2           Cup holders         Front x 2           Ventilated cup holders         Front x 2           Bottle holders         Front x 2                                                                                                                                                                      |                               | S                                      | S S             |
| 2nd-row x 2                                                                                                                                                                                                                                                                                                                                                                                |                               | S                                      | S               |
| Cup holders         Front x 2           Wentilated cup holders           Bottle holders         Front x 2                                                                                                                                                                                                                                                                                  |                               | S                                      | S S             |
| Ventilated cup holders  Bottle holders Front x 2                                                                                                                                                                                                                                                                                                                                           | S                             | S                                      | S               |
| Bottle holders Front x 2                                                                                                                                                                                                                                                                                                                                                                   | -                             | <u>-</u>                               | S               |
|                                                                                                                                                                                                                                                                                                                                                                                            | S                             | S                                      | S               |
|                                                                                                                                                                                                                                                                                                                                                                                            | S                             | S S                                    | S               |
| 3rd-row x 2                                                                                                                                                                                                                                                                                                                                                                                | S                             | S                                      | S S             |
| Shift knob Brown without ornament                                                                                                                                                                                                                                                                                                                                                          | S                             | S                                      | -               |
| Brown with satin chrome                                                                                                                                                                                                                                                                                                                                                                    | -                             | S(AT)                                  | S               |
| Parking brake release button Beige                                                                                                                                                                                                                                                                                                                                                         | S                             | S                                      | -               |
| Chrome                                                                                                                                                                                                                                                                                                                                                                                     | -                             |                                        | S               |
| USB port and AUX input Centre console                                                                                                                                                                                                                                                                                                                                                      | -                             | -                                      | 01              |
| 12V accessory socket Instrument panel x 1                                                                                                                                                                                                                                                                                                                                                  | S                             | S                                      | S               |
| 2nd-row x 1                                                                                                                                                                                                                                                                                                                                                                                |                               | Š                                      | S S             |
| Foot rest Driver's side                                                                                                                                                                                                                                                                                                                                                                    | _                             | S(AT)                                  | S               |
| Remote fuel lid opener                                                                                                                                                                                                                                                                                                                                                                     | S                             | S                                      | S               |
| Inside door handles Beige                                                                                                                                                                                                                                                                                                                                                                  | S                             | S                                      | -               |
| Chrome                                                                                                                                                                                                                                                                                                                                                                                     |                               | <u>-</u>                               | S               |
| FATS                                                                                                                                                                                                                                                                                                                                                                                       |                               |                                        |                 |
| Front seats Seat height adjuster (driver's side)                                                                                                                                                                                                                                                                                                                                           | _                             | _                                      | S               |
| Slide and recline function (Both sides)                                                                                                                                                                                                                                                                                                                                                    | S                             | S                                      | S S             |
| Head restraint x 2 (separate type)                                                                                                                                                                                                                                                                                                                                                         | S                             | S                                      | S               |
| Seatback pocket (driver's side)                                                                                                                                                                                                                                                                                                                                                            | -                             | -                                      | S               |
| Seatback pocket (gassenger's side)                                                                                                                                                                                                                                                                                                                                                         |                               | S S                                    | S               |
| 2nd-row seats Head restraint x 2 (separate type)                                                                                                                                                                                                                                                                                                                                           | S                             | S                                      | S               |
| Slide and recline function                                                                                                                                                                                                                                                                                                                                                                 | S S                           | S                                      | S               |
| 60:40-split single-folding                                                                                                                                                                                                                                                                                                                                                                 | S                             | S                                      | S               |
| 3rd-row seats Head restraint x 2 (separate type)                                                                                                                                                                                                                                                                                                                                           | S                             | S                                      | S               |
| 50:50-split tilt down-folding                                                                                                                                                                                                                                                                                                                                                              | S                             | S S                                    | S               |
| Seat upholstery material Fabric for GA                                                                                                                                                                                                                                                                                                                                                     | S                             | <u> </u>                               |                 |
| Fabric for GL and GLX                                                                                                                                                                                                                                                                                                                                                                      | <del>-</del>                  | S                                      | S               |
| UGGAGE AREA                                                                                                                                                                                                                                                                                                                                                                                |                               | - i                                    |                 |
| Luggage board 50:50-split                                                                                                                                                                                                                                                                                                                                                                  | -                             | S                                      | S               |
| AFETY, SECURITY, AND ENVIRONMENTAL COMPATIBILITY                                                                                                                                                                                                                                                                                                                                           |                               |                                        |                 |
| SRS front dual airbags                                                                                                                                                                                                                                                                                                                                                                     | S                             | S                                      | S               |
| Seatbelts Front: 3-point ELR seatbelts with pretensioners and force limiters                                                                                                                                                                                                                                                                                                               | S                             | S                                      | S               |
| 2nd row: 3-point ELR seatbelts x 2 with centre 2-point lapbelt                                                                                                                                                                                                                                                                                                                             | S                             | S                                      | S<br>S          |
| 3rd row: 3-point ELR seatbelts x 2                                                                                                                                                                                                                                                                                                                                                         | S                             | S                                      | S               |
| ISOFIX child seat anchorages x2                                                                                                                                                                                                                                                                                                                                                            | S                             | S                                      | S               |
| Child seat tether anchorages x2                                                                                                                                                                                                                                                                                                                                                            | S                             | S                                      | S               |
|                                                                                                                                                                                                                                                                                                                                                                                            | S                             | S                                      | S               |
|                                                                                                                                                                                                                                                                                                                                                                                            | S                             | S                                      | S               |
| Child proof rear door locks Side impact door beams                                                                                                                                                                                                                                                                                                                                         |                               | S                                      | S               |
| Childproof rear door locks<br>Side impact door beams                                                                                                                                                                                                                                                                                                                                       | S                             |                                        |                 |
| Childproof rear door locks<br>Side impact door beams<br>ABS with EBD function                                                                                                                                                                                                                                                                                                              | S -                           |                                        | S               |
| Childproof rear door locks Side impact door beams ABS with EBD function AT shift lock / key interlock                                                                                                                                                                                                                                                                                      |                               | S(AT)                                  | S               |
| Childproof rear door locks Side impact door beams ABS with EBD function AT shift lock / key interlock High-mount stop lamp LED                                                                                                                                                                                                                                                             | -                             | S(AT)                                  | S<br>S<br>S     |
| Childproof rear door locks Side impact door beams ABS with EBD function AT shift lock / key interlock                                                                                                                                                                                                                                                                                      | -                             | S(AT)                                  | S               |