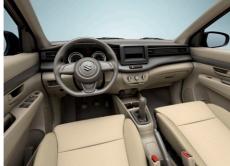

## Major Equipment

| Engine Drive system           |                                                       | Petrol<br>1.5L |             |             |  |
|-------------------------------|-------------------------------------------------------|----------------|-------------|-------------|--|
|                               |                                                       | 2WD            |             |             |  |
| Transmission                  |                                                       | 5MT            | 5MT/4AT     | 4AT         |  |
| Grade                         |                                                       | GA             | GL          | GLX         |  |
| CHASSIS                       |                                                       |                |             |             |  |
| Tyres and wheels              | 185/65R15 + steel wheels with centre cap              | S              | -           | -           |  |
|                               | 185/65R15 + alloy wheels                              | -              | S           | S           |  |
| Spare tyre and wheel          | 185/65R15 + steel wheel                               | S              | S           | S           |  |
| EXTERIOR                      |                                                       |                |             |             |  |
| Front grille                  | Chrome                                                | -              | S           | S           |  |
| Tailgate garnish (chromed)    | i a m                                                 | -              | S           | S           |  |
| Blacked-out pillars           | B pillars                                             | -<br>S         | S           | S           |  |
| Outside door handles          | C pillars                                             |                | S           | S           |  |
| Outside door nandies          | Body coloured                                         | S              | S           | -<br>S      |  |
| Tailgate opener               | Chrome<br>Key-operated                                | - c            | -           | 3           |  |
| Taligate opener               | Handle-operated                                       | S -            | S           | S           |  |
| Mud flaps                     | Front                                                 |                | S           | S           |  |
| Mud naps                      | Rear                                                  |                | S S         | S S         |  |
| VISIBILITY                    | ; Keai                                                |                | <u> </u>    |             |  |
| Headlamps                     | Halogen projector and multi-reflector                 | S              | S           | S           |  |
| Rear combination lamps        | LED                                                   | S              | S           | -           |  |
| l                             | LED with light guides                                 |                | -           | S           |  |
| Front fog lamps               | ,                                                     | -              | -           | S           |  |
| Green-tinted windows          |                                                       | S              | S           | S           |  |
| Rear window demister          |                                                       | S              | S           | S           |  |
| Wipers                        | Front: 2 speeds (low, high) + intermittent + washer   | S              | S           | S           |  |
| "                             | Rear: 1 speed + washer                                | <u>S</u><br>S  | S           | S           |  |
| Outside door mirrors          | Black                                                 | S              | -           | -           |  |
|                               | Body coloured                                         |                | S           | S           |  |
|                               | Manual adjust                                         |                | -           | -           |  |
|                               | Electrical adjust                                     | -              | S           | S           |  |
|                               | Electrical fold                                       | -              | -           | S<br>S      |  |
|                               | With built-in turn signal lamp                        | -              | -           | S           |  |
| STEERING AND INSTRUMENT PANEL |                                                       |                |             |             |  |
| 3-spoke steering wheel        | Urethane                                              | S              | S           | <u> </u>    |  |
|                               | Leather covered                                       | -              | -           | S           |  |
|                               | With audio controls                                   | -              | -           | S           |  |
|                               | With hands-free phone control                         | -              | -           | 01          |  |
| D                             | Tilt-adjust                                           | S              | S           | S           |  |
| Power steering<br>Tachometer  |                                                       | S              | S           | S<br>S      |  |
| Information display           | Cogmont display                                       | S S            | S           | S           |  |
| illioilliation display        | Segment display Clock                                 | S S            | S S         | 3           |  |
|                               | Outside temperature                                   | J              | <u>-</u>    | S<br>S      |  |
|                               | Fuel consumption (instantaneous / average)            | S              | S           | <u>S</u>    |  |
|                               | Driving range                                         | S              | S S         | S<br>S      |  |
| Light-off and key reminder    | Diving lange                                          | S              | S           | S           |  |
| Driver's seatbelt reminder    | Lamp & Alarm                                          | S              | S           | S           |  |
| Passenger's seatbelt reminder | Lamp & Alarm                                          | S              | S           | S           |  |
| Door ajar reminder            | , message as 1,00000                                  | S              | S           | S           |  |
| Low fuel warning              |                                                       | S              | S           | S           |  |
| Instrument panel ornament     | Black horizontal pattern                              | S              | Š           | -           |  |
|                               | Wooden pattern                                        | -              | -           | S           |  |
| DRIVING AMENITIES             |                                                       |                |             |             |  |
| Electric windows              | Front                                                 | S              | S           | S           |  |
|                               | Rear                                                  | S              | S           | S           |  |
| Central door locking          | Switch on driver's side                               | S              | S           | S           |  |
| Remote-control door locks     | With hazard lamp answerback function                  | -              | S           | S           |  |
| Keyless push start system     |                                                       | -              | -           | S           |  |
| Air conditioner               | Front manual                                          | S              | S           | S           |  |
|                               | Rear manual                                           | -              | S           | S           |  |
|                               |                                                       |                |             | S           |  |
| Heater                        | ,                                                     | S              | S           |             |  |
| Pollen filter                 |                                                       | S              | S           | S           |  |
|                               | Antenna (mounted at front of roof)                    | \$<br>\$       | S<br>S      | S<br>S      |  |
| Pollen filter                 | Antenna (mounted at front of roof) Front speakers x 2 | S              | S<br>S<br>S | S<br>S<br>S |  |
| Pollen filter                 | Antenna (mounted at front of roof)                    | \$<br>\$       | S<br>S      | S<br>S      |  |