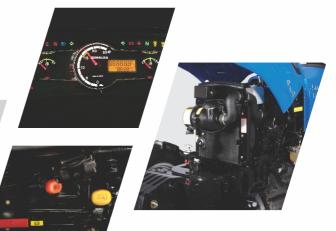

## • THE TOUGHEST • PERFORMER • • \*\*\* FOR YOUR FIELD \*\*\* •

AGILE HIGH BACKUP TORQUE ENGINE

8F+2R SWIFT SHIFT TRANSMISSION®

HEAVY LIFT CAPACITY

EASY FRONT AND LOADER ATTACHMENT

HEAVY DUTY 2WD/4WD

## SONALIKA

| FEATURES                        | S 50                            |
|---------------------------------|---------------------------------|
| SAFETY SWITCH                   |                                 |
| Clutch Safety Switch            | Standard                        |
| PTO Safety Switch               | Standard                        |
| Neutral Safety Switch           | Standard                        |
| CAPACITY (LTRS)(+/-5%)          |                                 |
| Fuel tank (Lit)                 | 65                              |
| TURNING RADIUS                  |                                 |
| Without Brakes (m)              | 3.7                             |
| TYRE                            |                                 |
| Front                           | 9.5-20                          |
| Rear                            | 13.6-28                         |
| DIMENSION & WEIGHT(+/-5%)       |                                 |
| Weight(kg)                      | 2780                            |
| Wheel Base (mm)                 | 2175                            |
| Total Length (mm)               | 3936                            |
| Total Width (mm)                | 1785                            |
| Height (mm) Up to ROPS          | 2488                            |
| Min Ground Clearance (mm)       | 293                             |
| Front Track (mm)                | 1535                            |
| Rear Track (mm)                 | 1420                            |
| OTHERS                          |                                 |
| Fuel Indicator gauge            | Standard                        |
| Front Tow Hook                  | Inbuilt in front weight         |
| Front weights with std. Ballast | 30X2+25X4                       |
| Trailer Hitch                   | Swinging Drawbar                |
| ROPS                            | Standard                        |
| OPTIONAL FEATURES               |                                 |
| Tyres (Radial Tyre)             | Front 250/85R20, Rear 340/85R28 |
| Cabin                           | Optional                        |
| 2WD Front Tyre                  | 7.5-16                          |