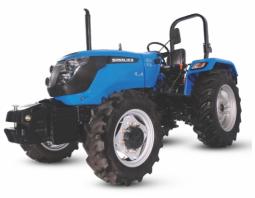

## • THE TOUGHEST • PERFORMER • • \*\*\* FOR YOUR FIELD \*\*\* •

AGILE HIGH BACKUP TORQUE ENGINE

8F+2R SWIFT SHIFT TRANSMISSION®

HEAVY LIFT CAPACITY

EASY FRONT AND LOADER ATTACHMENT

HEAVY DUTY 2WD/4WD

**DEALER STAMP** 

SONALIKA S50 AF