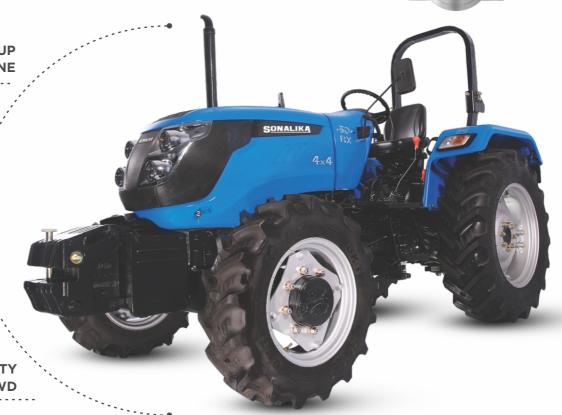

## • THE TOUGHEST • PERFORMER • • \*\*\* FOR YOUR FIELD \*\*\* •

AGILE HIGH BACKUP TORQUE ENGINE

8F+2R SWIFT SHIFT TRANSMISSION®

HEAVY LIFT CAPACITY

EASY FRONT AND LOADER ATTACHMENT

HEAVY DUTY 2WD/4WD

**DEALER STAMP** 

SONALIKA S50 AF