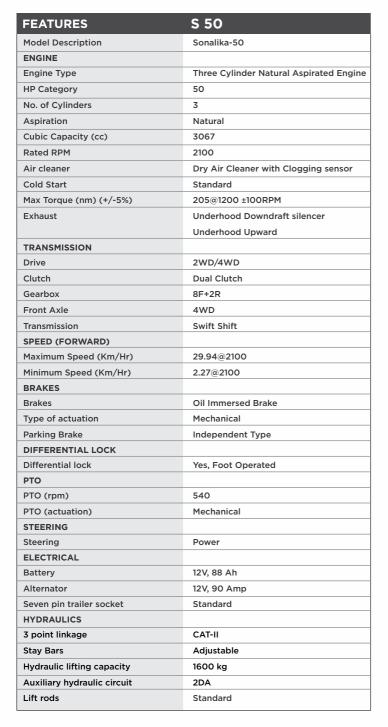

## SONALIKA

| FEATURES                        | S 50                            |
|---------------------------------|---------------------------------|
| SAFETY SWITCH                   |                                 |
| Clutch Safety Switch            | Standard                        |
| PTO Safety Switch               | Standard                        |
| Neutral Safety Switch           | Standard                        |
| CAPACITY (LTRS)(+/-5%)          |                                 |
| Fuel tank (Lit)                 | 65                              |
| TURNING RADIUS                  |                                 |
| Without Brakes (m)              | 3.7                             |
| TYRE                            |                                 |
| Front                           | 9.5-20                          |
| Rear                            | 13.6-28                         |
| DIMENSION & WEIGHT(+/-5%)       |                                 |
| Weight(kg)                      | 2780                            |
| Wheel Base (mm)                 | 2175                            |
| Total Length (mm)               | 3936                            |
| Total Width (mm)                | 1785                            |
| Height (mm) Up to ROPS          | 2488                            |
| Min Ground Clearance (mm)       | 293                             |
| Front Track (mm)                | 1535                            |
| Rear Track (mm)                 | 1420                            |
| OTHERS                          |                                 |
| Fuel Indicator gauge            | Standard                        |
| Front Tow Hook                  | Inbuilt in front weight         |
| Front weights with std. Ballast | 30X2+25X4                       |
| Trailer Hitch                   | Swinging Drawbar                |
| ROPS                            | Standard                        |
| OPTIONAL FEATURES               |                                 |
| Tyres (Radial Tyre)             | Front 250/85R20, Rear 340/85R28 |
| Cabin                           | Optional                        |
| 2WD Front Tyre                  | 7.5-16                          |