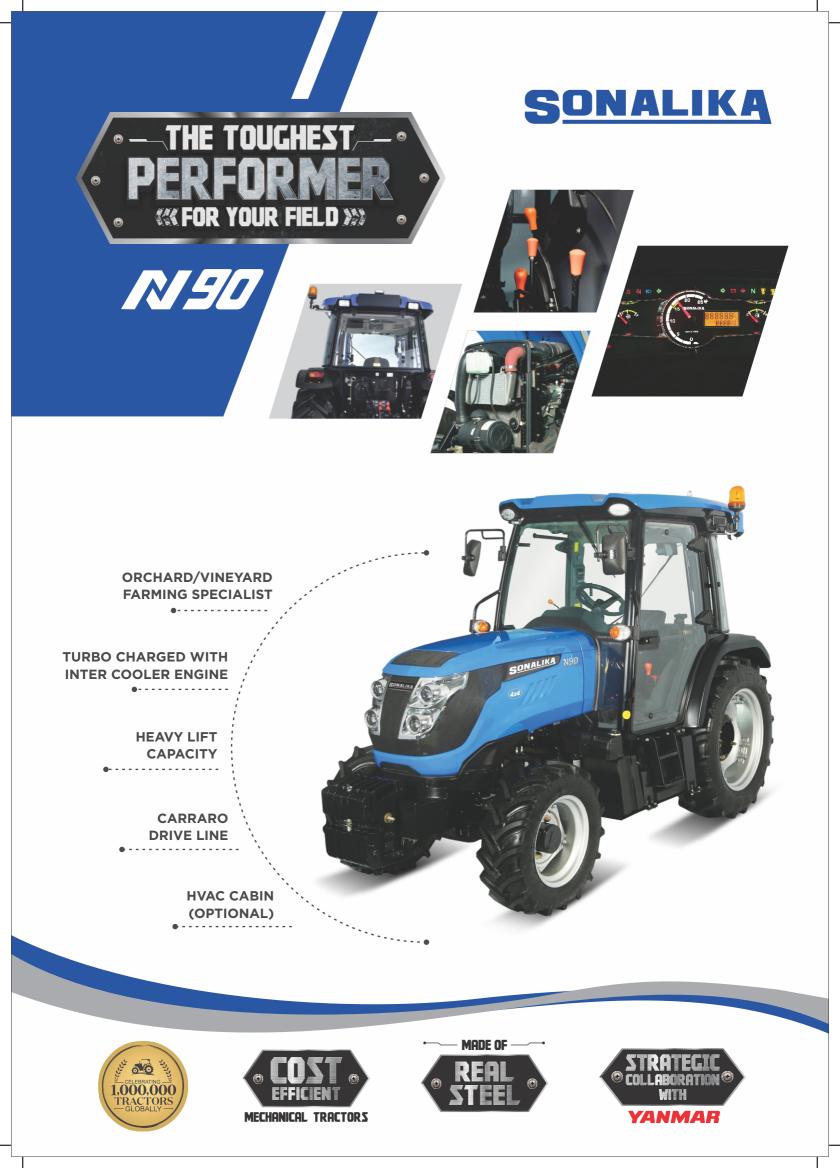

| FEATURES                    | N 90                                                |
|-----------------------------|-----------------------------------------------------|
| Model Description           | SONALIKA N90                                        |
| ENGINE                      |                                                     |
| Engine Type                 | 4105 ELT, Turbo Charged with Inter<br>Cooler Engine |
| HP Category                 | 90                                                  |
| No. of Cylinders            | 4                                                   |
| Aspiration                  | Turbo Charged                                       |
| Cubic Capacity (cc)         | 4087                                                |
| Rated RPM                   | 2000                                                |
| Air Cleaner                 | Dry Air Cleaner with Clogging sensor                |
| Cold Start                  | Standard                                            |
| Max Torque (Nm)             | 360 @ 1300                                          |
| Exhaust                     | Underhood Downdraft towards the Floor               |
| TRANSMISSION                |                                                     |
| Drive                       | 4WD                                                 |
| Clutch                      | Double Clutch                                       |
| Gearbox                     | 12F+12R                                             |
| Front Axle                  | 4WD                                                 |
| Transmission                | Synchromesh                                         |
| SPEED (FORWARD)             |                                                     |
| Maximum Speed (Km/Hr)       | 28.25 @ 2000                                        |
| Minimum Speed (Km/Hr)       | 0.46 @ 2000                                         |
| BRAKES                      |                                                     |
| Brakes                      | Oil Immersed Brake                                  |
| Type of Actuation           | Mechanical                                          |
| Parking Brake               | Independent                                         |
| DIFFERENTIAL LOCK           |                                                     |
| Differential Lock           | Standard, Foot Operated                             |
| РТО                         |                                                     |
| PTO (RPM)                   | 540/ 540E                                           |
| PTO (Actuation)             | Mechanical                                          |
| STEERING                    |                                                     |
| Steering                    | Power                                               |
| ELECTRICAL                  |                                                     |
| Battery                     | 12V, 85Ah                                           |
| Alternator                  | 12V, 90Amp                                          |
| Seven Pin Trailer Socket    | Standard                                            |
| HYDRAULICS                  |                                                     |
| 3 Point Linkage             | CAT-II                                              |
| Stay Bars                   | Standard                                            |
| Hydraulic Lifting Capacity  | 2500 Kg                                             |
| Auxiliary Hydraulic Circuit | 2DA/2SA                                             |
| Lift Rods                   | Standard                                            |

|                                        | ACC -                                                                                                          |
|----------------------------------------|----------------------------------------------------------------------------------------------------------------|
| FEATURES                               | N 90                                                                                                           |
| SAFETY SWITCH                          |                                                                                                                |
| Clutch Safety Switch                   | Standard                                                                                                       |
| PTO Safety Switch                      | Standard                                                                                                       |
| Neutral Safety Switch                  | Standard                                                                                                       |
| CAPACITY (LTRS) (+/-5%)                |                                                                                                                |
| Fuel Tank (Lit)                        | 73                                                                                                             |
| TURNING RADIUS                         |                                                                                                                |
| Without Brakes (m)                     | 3.6                                                                                                            |
| TYRE                                   |                                                                                                                |
| Front                                  | 8-18                                                                                                           |
| Rear                                   | 14.9-24                                                                                                        |
| DIMENSIONS & WEIGHT(+/-5%)             |                                                                                                                |
| Overall Length (mm)                    | 4240                                                                                                           |
| Overall Width (mm)                     | 1475                                                                                                           |
| Overall Height upto ROPS (mm)          | 2700                                                                                                           |
| Wheel Base (mm)                        | 2306                                                                                                           |
| Min. Ground Clearance                  | 265                                                                                                            |
| Front Wheel Track Agri (mm)            | 1150                                                                                                           |
| Rear Wheel Track Agri (mm)             | 1082                                                                                                           |
| Flange to Flange Distance Front/Rear   | 1155mm/892mm                                                                                                   |
| OTHERS                                 |                                                                                                                |
| Fuel Indicator Gauge                   | Standard                                                                                                       |
| Front Tow Hook                         | Yes, Inbuilt in Front Weight                                                                                   |
| Front & Rear Weights with Std. Ballast | Front-72 Kg base wt 31x6Kg<br>Front Removal Weight. / Rear 2X30 Kg                                             |
| Trailer Hitch                          | Swinging Drawbar                                                                                               |
| ROPS                                   | Mid Mounted Foldable                                                                                           |
| OPTIONAL FEATURES                      |                                                                                                                |
| Tyres                                  | Front- 210/95/R18, Rear-360/70/R28<br>Front - 280/70R18, Rear- 360/70R28<br>Front - 260/70R16, Rear- 360/70R24 |
| Cabin                                  | HVAC / Heater                                                                                                  |
| Front Mudguard                         | Standard                                                                                                       |
| Trailer Brakes                         | НТВ                                                                                                            |
| Front Tyre 2WD                         | 6.5x16                                                                                                         |